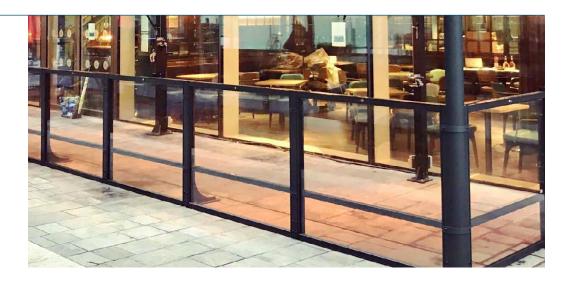

### BRANDING

Rising Screens offer a wonderfulopportunity to promote your establishment and make your alfresco area more noticeable. Not only can the frames be powder-coated almost any colour, but the panels can be easily branded with adhesive vinyl.