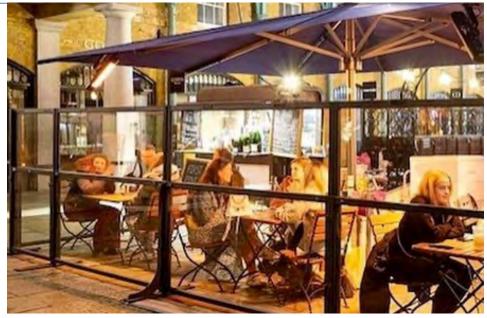

### RISING SCREENS

For a truly unique alfresco feature, look no further than our Rising Screens. These glass barriers are adjustable, extending upwards when desired, to provide extra protection to your patrons.

Available in a range of sizes and colours, Rising Screens are the perfect way to define and enclose your outdoor space.

4 +44 (0)20 8877 3030