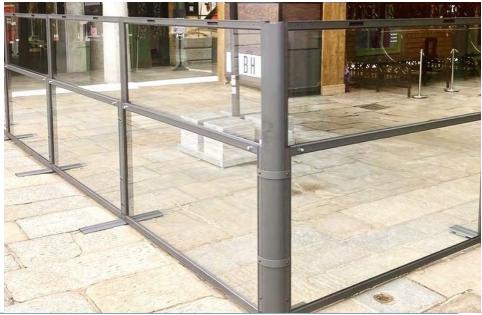

### QUALITY

Rising screens are made from satin-finished anodised aluminium frames and impact resistant glass in compliance with the NBN EN 12600 standard.