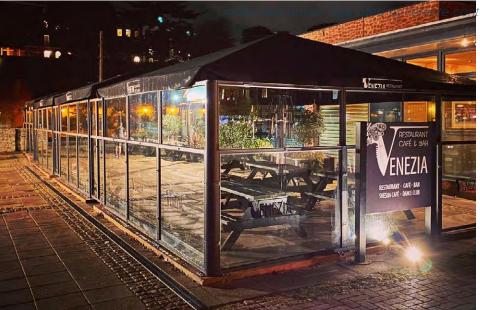

### RISING SCREENS

For a truly unique alfresco feature, look no further than our Rising Screens. These glass barriers are adjustable, extending upwards when desired, to provide extra protection to your patrons.

Available in a range of sizes and colours, Rising Screens are the perfect way to define and enclose your outdoor space.

4 +44 (0)20 8877 3030