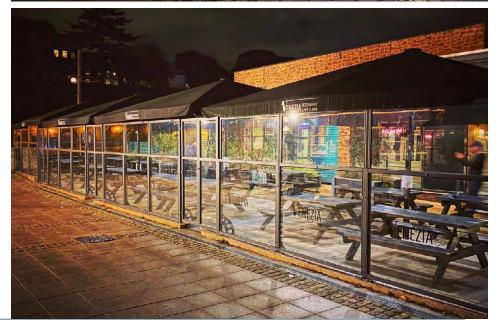

### RISING SCREENS

For a truly unique alfresco feature, look no further than our Rising Screens. These glass barriers are adjustable, extending upwards when desired, to provide extra protection to your patrons.

Available in a range of sizes and colours, Rising Screens are the perfect way to define and enclose your outdoor space.

4 +44 (0)20 8877 3030