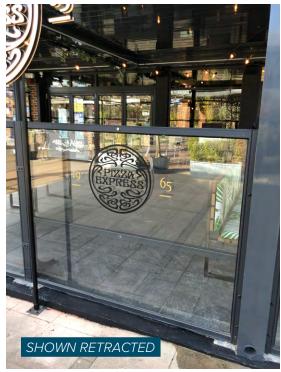

### **OPERATION**

Rising Screens can have manual or motorised operating options. Manual operation is by means of 'push-down' gas piston technology, with the motorised option operated by remote control.

### BRANDING

Rising Screens offer a wonderfulopportunity to promote your establishment and make your alfresco area more noticeable. Not only can the frames be powder-coated almost any colour, but the panels can be easily branded with adhesive vinyl.