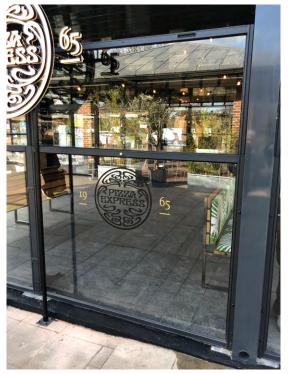

### BRANDING

Rising Screens offer a wonderfulopportunity to promote your establishment and make your alfresco area more noticeable. Not only can the frames be powder-coated almost any colour, but the panels can be easily branded with adhesive vinyl.