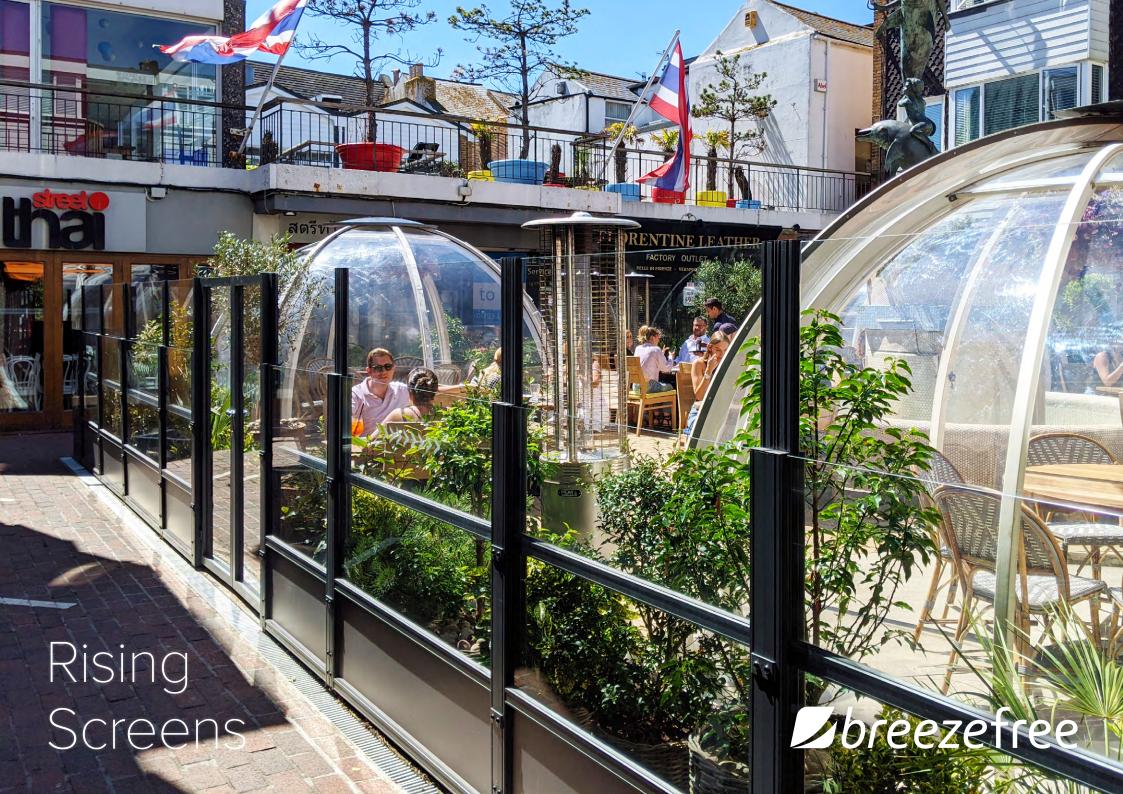

### RISING SCREENS

For a truly unique alfresco feature, look no further than our Rising Screens. These glass barriers are adjustable, extending upwards when desired, to provide extra protection to your patrons.

Available in a range of sizes and colours, Rising Screens are the perfect way to define and enclose your outdoor space.

4 +44 (0)20 8877 3030